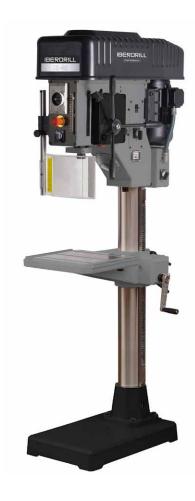

## IZ-40

ø 40 mm

M 30

|| STANDARD EQUIPMENT

- Depth scale and adjustable depth stop
- Automatic tool ejector
- Low voltage electric equipment
- Security microswitch on cover
- Emergency STOP push button
- Spindle reversing switch
- Electric equipment integrated on machine's head
- Safety drill guard with microswitch
- Table with "T" slots
- "CE" mark