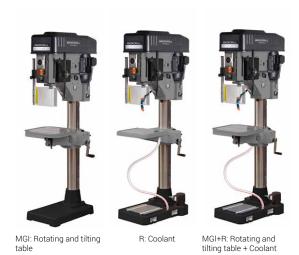

## || OPTIONAL EQUIPMENT

Worklight

Machined base with coolant tank Automatic feed reversing system for tapping Rotating and tilting table